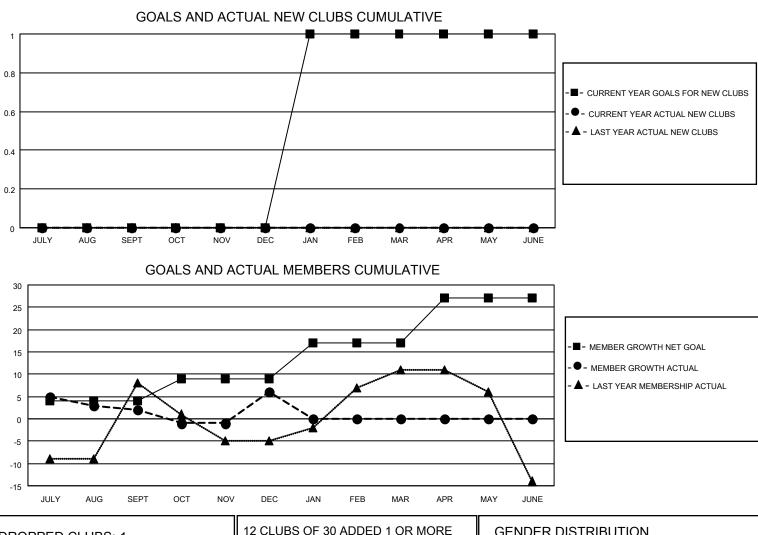

## LOCATION BULGARIA

District 130

Results as of: 12/31/2020

| Clubs                 |               |           |               | Members               |                       |                         |                                                    |  |
|-----------------------|---------------|-----------|---------------|-----------------------|-----------------------|-------------------------|----------------------------------------------------|--|
| RESULTS FOR 2020-2021 |               |           |               | RESULTS FOR 2020-2021 |                       |                         |                                                    |  |
| QUARTER               | NEW CLUB GOAL | NEW CLUBS | DROPPED CLUBS | QUARTER MEMB          | ER GROWTH NET<br>GOAL | MEMBER GROWTH<br>ACTUAL | DROPPED<br>MEMBERS ACTUAL<br>(including transfers) |  |
| JULY/AUG/SEPT         | 0             | 0         | 1             | JULY/AUG/SEPT         | 4                     | 7                       | 5                                                  |  |
| OCT/NOV/DEC           | 0             | 0         | 0             | OCT/NOV/DEC           | 5                     | 18                      | 14                                                 |  |
| JAN/FEB/MAR           | 1             | 0         | 0             | JAN/FEB/MAR           | 8                     | 0                       | 0                                                  |  |
| APR/MAY/JUNE          | 0             | 0         | 0             | APR/MAY/JUNE          | 10                    | 0                       | 0                                                  |  |